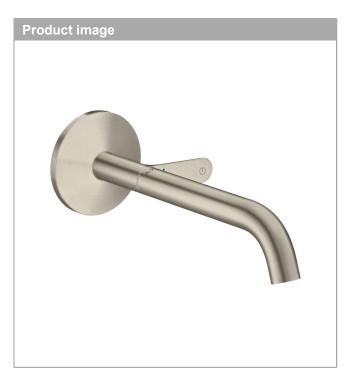

## **AXOR One**

Basin mixer for concealed installation wall-mounted Select with spout 220 mm Surfaces: Brushed Nickel Article Number: 48112820

## product features

· consists of: basin mixer for concealed installation wall-mounted, waste set

projection: 220 mm

spray type: normal spray

maximum flow rate at 3 bar: 5 l/min

· Select cartridge with temperature control