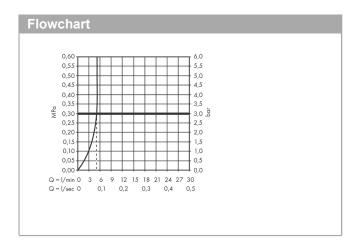

## product features

· consists of: basin mixer for concealed installation wall-mounted, waste set

projection: 220 mm

spray type: normal spray

maximum flow rate at 3 bar: 5 l/min

· Select cartridge with temperature control