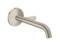

## **AXOR One**

Basin mixer for concealed installation wall-mounted Select with spout 220 mm Surfaces: Brushed Nickel Article Number: 48112820

## product features

· consists of: basin mixer for concealed installation wall-mounted, waste set

projection: 220 mm

spray type: normal spray

maximum flow rate at 3 bar: 5 l/min

· Select cartridge with temperature control