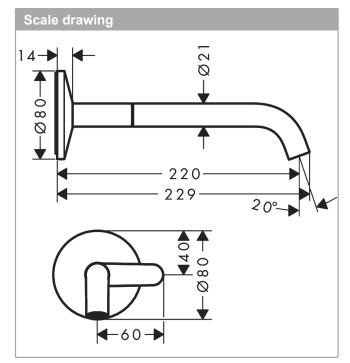

## product features

· consists of: basin mixer for concealed installation wall-mounted, waste set

projection: 220 mm

spray type: normal spray

maximum flow rate at 3 bar: 5 l/min

· Select cartridge with temperature control

· suitable for continuous flow water heaters

non-closing waste set

connection type: basic set

· connection dimension: DN15