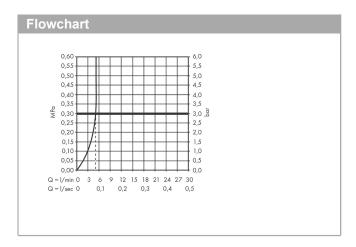

## product features

· consists of: single lever basin mixer, waste set

ComfortZone 260projection: 180 mmspray type: normal spray

· maximum flow rate at 3 bar: 5 l/min

· ceramic cartridge

· temperature limitation adjustable