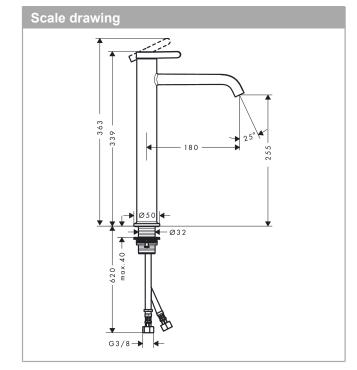

## product features

· consists of: single lever basin mixer, waste set

ComfortZone 260projection: 180 mmspray type: normal spray

· maximum flow rate at 3 bar: 5 l/min

· ceramic cartridge

· temperature limitation adjustable

non-closing waste setmaterial waste set: metal

connection type: G 3/8 connections

· connection dimension: DN15