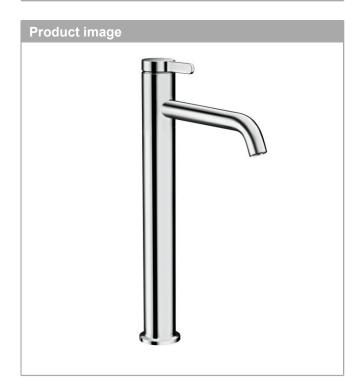

#### **AXOR One**

Single lever basin mixer 260 with lever handle and waste set

Surfaces: **Chrome** Article Number: **48002000** 

### **AXOR One**

Single lever basin mixer 260 with lever handle and waste set

Surfaces: **Chrome** Article Number: **48002000** 