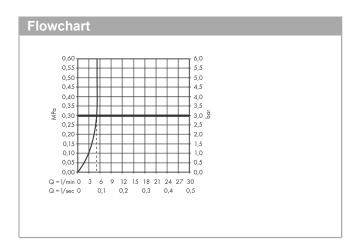

## product features

· consists of: single lever basin mixer, waste set

ComfortZone 90projection: 112 mmspray type: laminar sprayswiveling spray former

· maximum flow rate at 3 bar: 5 l/min

· ceramic cartridge