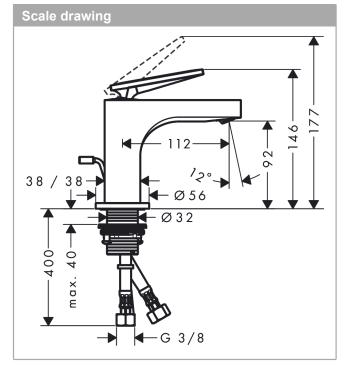

## product features

· consists of: single lever basin mixer, waste set

ComfortZone 90projection: 112 mmspray type: laminar sprayswiveling spray former

· maximum flow rate at 3 bar: 5 l/min

· ceramic cartridge

suitable for continuous flow water heaters

pop-up waste set G 1¼

connection type: G % connections

· connection dimension: DN15