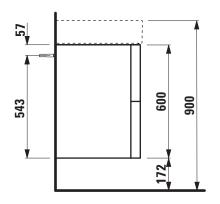

## Vanity unit 40764.9

| TECHNICAL DATA     |                                                   |                      |                                                    |
|--------------------|---------------------------------------------------|----------------------|----------------------------------------------------|
| Order no.          | 40764.9 / 2 drawers                               | Mounting acc. incl.  | Installation set for furniture, order no. 49301.5, |
| Dimensions (WxHxD) | 1180 x 600 x 450 mm                               |                      | 49610.3                                            |
| Matching for       | washbasin shelf left, order no. 81333.3           | Mounting information | The walls installed on must meet the require-      |
| Specification      | Body/Front – MDF board with ABS edges,            |                      | ments of the furniture in terms of weight and      |
|                    | inside melamine white                             |                      | the supplied fastening elements. If this cannot    |
|                    | White matt, Pebble grey matt, Slate grey matt:    |                      | be guaranteed another method of installation       |
|                    | lack laminate surface                             |                      | needs to be chosen. For example with feet.         |
|                    | Ochre brown, Mustard yellow, Grey blue:           | Colours Body/Front   | 640 – White matt                                   |
|                    | laquered surface                                  |                      | 641 – Pebble grey matt                             |
|                    | 2 push and pull full extension drawers            |                      | 642 – Slate grey matt                              |
|                    | (soft-close mechanism), incl. organiser           |                      | 643 – Ochre brown                                  |
| Weight             | 52,5 kg                                           |                      | 644 – Mustard yellow                               |
| Accessories incl.  | Drawer organizer, U-shaped, order no. 49611.3     |                      | 645 – Grey blue                                    |
| Accessories excl.  | Feet (2 pieces), anodized aluminium,              |                      |                                                    |
|                    | order no. 40766.0                                 |                      |                                                    |
|                    | Towel rail, anodized aluminium, order no. 49095.1 |                      |                                                    |
|                    | Space saving siphon, order no. 89424.0            |                      |                                                    |

## TECHNICAL DRAWINGS / S 1 : 20