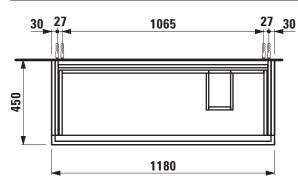

## Vanity unit 40764.9

| TECHNICAL DATA     |                                                   |                      |                                                    |
|--------------------|---------------------------------------------------|----------------------|----------------------------------------------------|
| Order no.          | 40764.9 / 2 drawers                               | Mounting acc. incl.  | Installation set for furniture, order no. 49301.5, |
| Dimensions (WxHxD) | 1180 x 600 x 450 mm                               |                      | 49610.3                                            |
| Matching for       | washbasin shelf left, order no. 81333.3           | Mounting information | The walls installed on must meet the require-      |
| Specification      | Body/Front – MDF board with ABS edges,            |                      | ments of the furniture in terms of weight and      |
|                    | inside melamine white                             |                      | the supplied fastening elements. If this cannot    |
|                    | White matt, Pebble grey matt, Slate grey matt:    |                      | be guaranteed another method of installation       |
|                    | lack laminate surface                             |                      | needs to be chosen. For example with feet.         |
|                    | Ochre brown, Mustard yellow, Grey blue:           | Colours Body/Front   | 640 – White matt                                   |
|                    | laquered surface                                  |                      | 641 – Pebble grey matt                             |
|                    | 2 push and pull full extension drawers            |                      | 642 – Slate grey matt                              |
|                    | (soft-close mechanism), incl. organiser           |                      | 643 – Ochre brown                                  |
| Weight             | 52,5 kg                                           |                      | 644 – Mustard yellow                               |
| Accessories incl.  | Drawer organizer, U-shaped, order no. 49611.3     |                      | 645 – Grey blue                                    |
| Accessories excl.  | Feet (2 pieces), anodized aluminium,              |                      |                                                    |
|                    | order no. 40766.0                                 |                      |                                                    |
|                    | Towel rail, anodized aluminium, order no. 49095.1 |                      |                                                    |
|                    | Space saving siphon, order no. 89424.0            |                      |                                                    |

## TECHNICAL DRAWINGS / S 1 : 20