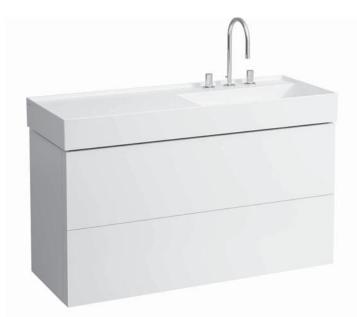

## Vanity unit 40764.9

| TECHNICAL DATA     |                                                   |                      |                                                    |
|--------------------|---------------------------------------------------|----------------------|----------------------------------------------------|
| Order no.          | 40764.9 / 2 drawers                               | Mounting acc. incl.  | Installation set for furniture, order no. 49301.5, |
| Dimensions (WxHxD) | 1180 x 600 x 450 mm                               |                      | 49610.3                                            |
| Matching for       | washbasin shelf left, order no. 81333.3           | Mounting information | The walls installed on must meet the require-      |
| Specification      | Body/Front – MDF board with ABS edges,            |                      | ments of the furniture in terms of weight and      |
|                    | inside melamine white                             |                      | the supplied fastening elements. If this cannot    |
|                    | White matt, Pebble grey matt, Slate grey matt:    |                      | be guaranteed another method of installation       |
|                    | lack laminate surface                             |                      | needs to be chosen. For example with feet.         |
|                    | Ochre brown, Mustard yellow, Grey blue:           | Colours Body/Front   | 640 – White matt                                   |
|                    | laquered surface                                  |                      | 641 – Pebble grey matt                             |
|                    | 2 push and pull full extension drawers            |                      | 642 – Slate grey matt                              |
|                    | (soft-close mechanism), incl. organiser           |                      | 643 – Ochre brown                                  |
| Weight             | 52,5 kg                                           |                      | 644 – Mustard yellow                               |
| Accessories incl.  | Drawer organizer, U-shaped, order no. 49611.3     |                      | 645 – Grey blue                                    |
| Accessories excl.  | Feet (2 pieces), anodized aluminium,              |                      |                                                    |
|                    | order no. 40766.0                                 |                      |                                                    |
|                    | Towel rail, anodized aluminium, order no. 49095.1 |                      |                                                    |
|                    | Space saving siphon, order no. 89424.0            |                      |                                                    |