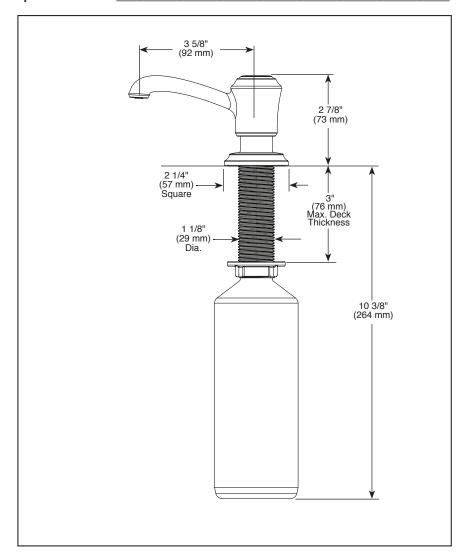

## **STANDARD SPECIFICATIONS:**

- 13 ounce bottle
- Refillable from above the deck
- Fits hole size 1 3/8" +/- 1/8"