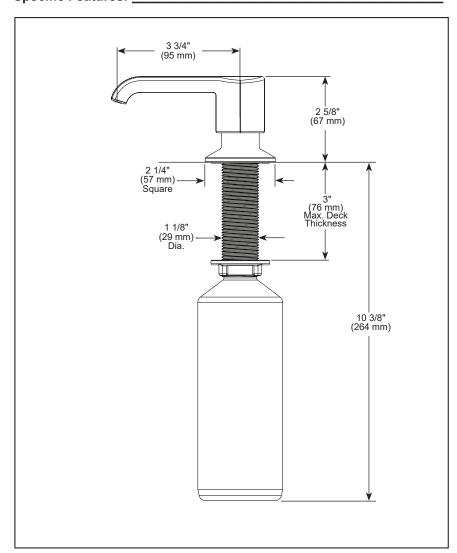

## **STANDARD SPECIFICATIONS:**

- 13 ounce bottle
- Refillable from above the deck
- Fits hole size 1 3/8" +/- 1/8"