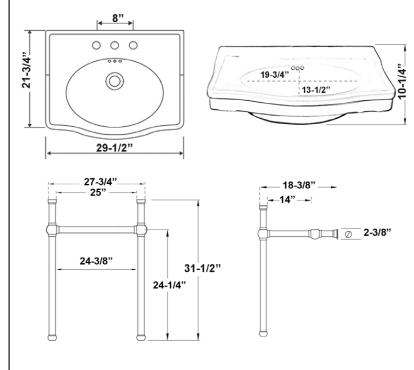

# 21-3/4"

Mounting hardware T801A

29-1/2"

21-3/4"

36"

#### Interior Dimensions:

W:

D:

H:

| Basin Interior: 19-3/4          | "Х | 13-½"         |
|---------------------------------|----|---------------|
| Water Depth to OF:              |    | 5-½"          |
| Faucet and Spout Hole Diameter: |    | 1-1⁄2"        |
| Sink Maximum Mount Bolt Height: |    | 31-1⁄8"       |
| Sink Maximum Mount Bolt Width:  |    | 7-1⁄4"        |
| Mount Bolt Height for Stand:    |    | 24-1⁄4"       |
| Basin depth:                    |    | 7 <b>-</b> ¾" |