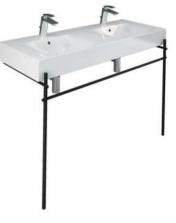

## RAK DES 1210 CONSOLE

Cat. No 631WH-MB

Faucet not included

| W: | 47- <sup>5</sup> ⁄8" overall |
|----|------------------------------|
| D: | 20"                          |
| H: | 34-¾"                        |

## Leg Dimensions

Lenght: 47" Height: 32" Depth: 20"