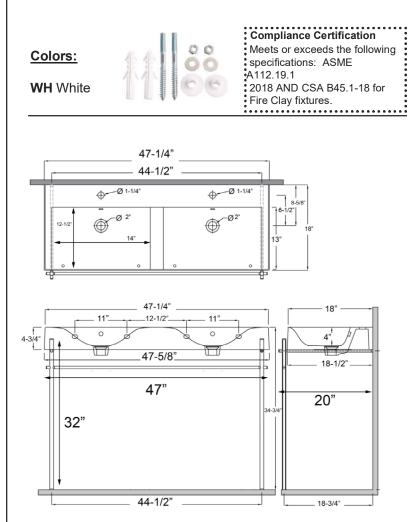

## **Interior Dimensions:**

| Basin Interior:                           | 12-½" x 14"   |  |
|-------------------------------------------|---------------|--|
| Basin Depth:                              | 4"            |  |
| Water depth to overflow                   | 2"            |  |
| Back of basin to center of faucet: 2-3/8" |               |  |
| Back of basin to center of drain:         | 8-5⁄8"        |  |
| Mount bolts height:                       | 32-1/8"       |  |
| Mount holes cc:                           | 34-3⁄4"       |  |
| Faucet and spout holes:                   | 1-1/4"        |  |
| Stand bolt height:                        | 29-½" x 44-½" |  |

## Features:

- ► Fine fire clay for durability
- ► Transitional style
- Rectangular basin
- ► Drilled for single faucet hole
- ► Available pre-drilled for 1-hole faucet (631WH-MB)
- ► RAK logo
- Mounting Hardware Included
- ► Pre-drilled overflow hole

Dimensions of fixture are nominal and may vary within the range of tolerances established by ASME Standard A112.19.2.2018 Dimensions and specifications subject to change without notice.