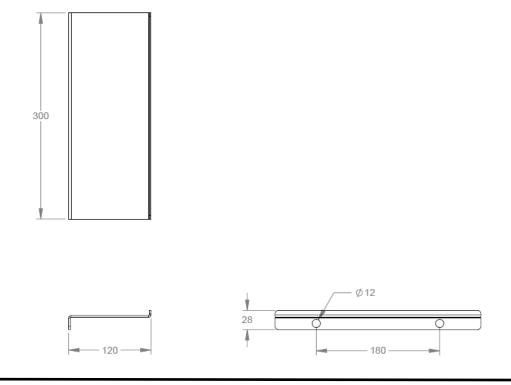

## NOTK<u>U</u>U0...

| Model # | Description | Finish         | Weight (lb) | WxHxD (mm)     | WxHxD (Inches)   | Metal Type      |
|---------|-------------|----------------|-------------|----------------|------------------|-----------------|
| V92423  | Wall Shelf  | Chrome         | 1.5         | 300 x 28 x 120 | 11.8 x 1.1 x 4.7 | Stainless Steel |
| V92424  | Wall Shelf  | Brushed Nickel | 1.5         | 300 x 28 x 120 | 11.8 x 1.1 x 4.7 | Stainless Steel |
| V92425  | Wall Shelf  | Matte Black    | 1.5         | 300 x 28 x 120 | 11.8 x 1.1 x 4.7 | Stainless Steel |