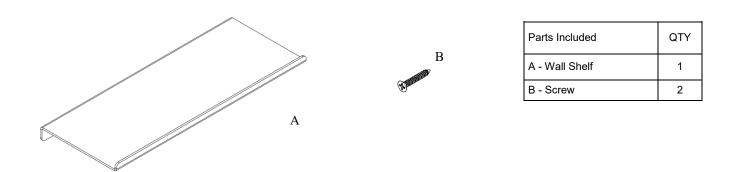

## NOTK<u>U</u>U0...

| Model # | Description | Finish         | Weight (lb) | WxHxD (mm)     | WxHxD (Inches)   | Metal Type      |
|---------|-------------|----------------|-------------|----------------|------------------|-----------------|
| V92423  | Wall Shelf  | Chrome         | 1.5         | 300 x 28 x 120 | 11.8 x 1.1 x 4.7 | Stainless Steel |
| V92424  | Wall Shelf  | Brushed Nickel | 1.5         | 300 x 28 x 120 | 11.8 x 1.1 x 4.7 | Stainless Steel |
| V92425  | Wall Shelf  | Matte Black    | 1.5         | 300 x 28 x 120 | 11.8 x 1.1 x 4.7 | Stainless Steel |