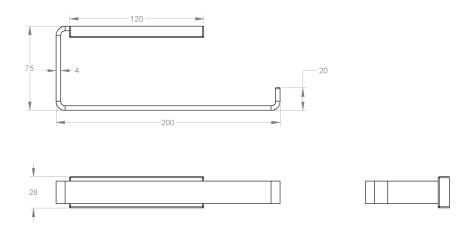

| Model # | Description       | Finish      | Weight (lb) | WxHxD (mm)    | WxHxD (Inches) | Metal Type |
|---------|-------------------|-------------|-------------|---------------|----------------|------------|
| V73323  | Echo 8" Towel Bar | Chrome      | 0.86        | 200 x 28 x 75 | 7.9 x 1.1 x 3  | Brass      |
| V73325  | Echo 8" Towel Bar | Matte Black | 0.86        | 200 x 28 x 75 | 7.9 x 1.1 x 3  | Brass      |