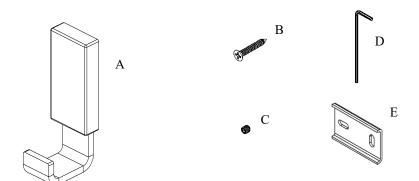

## Volkano Echo Towel Hook Installation Guide

Code: V73213, V73215

| Parts Included | QTY |
|----------------|-----|
| A - Towel Hook | 1   |
| B - Screw      | 2   |
| C - Set Screw  | 1   |
| D - Allen Key  | 1   |
| E - Bracket    | 1   |