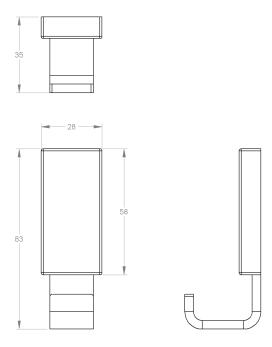

| Model # | Description     | Finish      | Weight (lb) | WxHxD (mm)   | WxHxD (Inches)  | Metal Type |
|---------|-----------------|-------------|-------------|--------------|-----------------|------------|
| V73213  | Echo Towel Hook | Chrome      | 0.25        | 28 x 83 x 35 | 1.1 x 3.3 x 1.4 | Brass      |
| V73215  | Echo Towel Hook | Matte Black | 0.25        | 28 x 83 x 35 | 1.1 x 3.3 x 1.4 | Brass      |