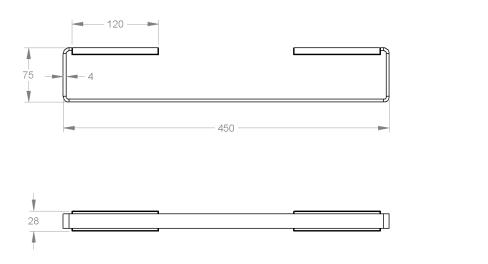

## Volkano Echo 18" Towel Bar Installation Guide Code: V73143, V73145

| Model # | Description        | Finish      | Weight (lb) | WxHxD (mm)    | WxHxD (Inches) | Metal Type |
|---------|--------------------|-------------|-------------|---------------|----------------|------------|
| V73143  | Echo 18" Towel Bar | Chrome      | 1.87        | 450 x 28 x 75 | 17.7 x 1.1 x 3 | Brass      |
| V73145  | Echo 18" Towel Bar | Matte Black | 1.87        | 450 x 28 x 75 | 17.7 x 1.1 x 3 | Brass      |