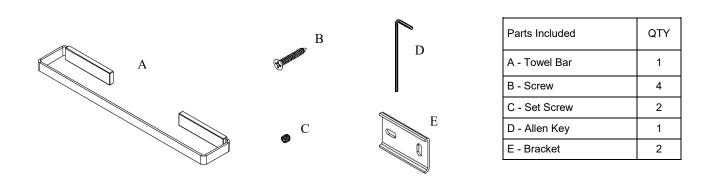

## Volkano Echo 18" Towel Bar Installation Guide Code: V73143, V73145

| Model # | Description        | Finish      | Weight (lb) | WxHxD (mm)    | WxHxD (Inches) | Metal Type |
|---------|--------------------|-------------|-------------|---------------|----------------|------------|
| V73143  | Echo 18" Towel Bar | Chrome      | 1.87        | 450 x 28 x 75 | 17.7 x 1.1 x 3 | Brass      |
| V73145  | Echo 18" Towel Bar | Matte Black | 1.87        | 450 x 28 x 75 | 17.7 x 1.1 x 3 | Brass      |