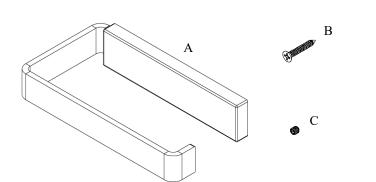

## Volkano Echo Toilet Paper Holder Installation Guide Code: V73013, V73015

| Parts Included          | QTY |  |
|-------------------------|-----|--|
| A - Toilet Paper Holder | 1   |  |
| B - Screw               | 2   |  |
| C - Set Screw           | 1   |  |
| D - Allen Key           | 1   |  |
| E - Bracket             | 1   |  |