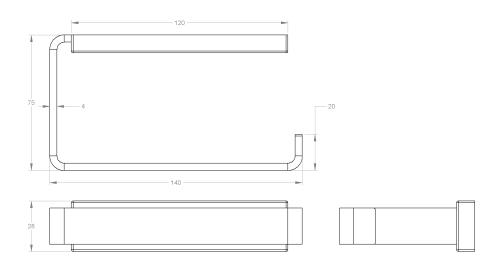

| Model # | Description              | Finish      | Weight (lb) | WxHxD (mm)    | WxHxD (Inches) | Metal Type |
|---------|--------------------------|-------------|-------------|---------------|----------------|------------|
| V73013  | Echo Toilet Paper Holder | Chrome      | 0.8         | 140 x 28 x 75 | 5.5 x 1.1 x 3  | Brass      |
| V73015  | Echo Toilet Paper Holder | Matte Black | 0.8         | 140 x 28 x 75 | 5.5 x 1.1 x 3  | Brass      |