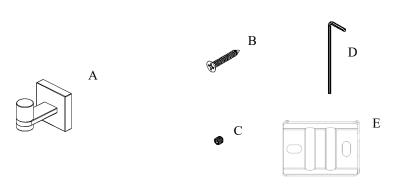

## Volkano Sky Towel Hook Installation Guide Code: V72213, V72215

| Parts Included | QTY |
|----------------|-----|
| A - Towel Hook | 1   |
| B - Screw      | 2   |
| C - Set Screw  | 1   |
| D - Allen Key  | 1   |
| E - Bracket    | 1   |