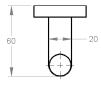

| Model # | Description    | Finish      | Weight (lb) | WxHxD (mm)   | WxHxD (Inches)  | Metal Type |
|---------|----------------|-------------|-------------|--------------|-----------------|------------|
| V72213  | Sky Towel Hook | Chrome      | 0.44        | 45 x 45 x 60 | 1.8 x 1.8 x 2.4 | Brass      |
| V72215  | Sky Towel Hook | Matte Black | 0.44        | 45 x 45 x 60 | 1.8 x 1.8 x 2.4 | Brass      |