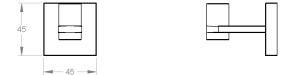

| Model # | Description    | Finish      | Weight (lb) | WxHxD (mm)   | WxHxD (Inches)  | Metal Type |
|---------|----------------|-------------|-------------|--------------|-----------------|------------|
| V72213  | Sky Towel Hook | Chrome      | 0.44        | 45 x 45 x 60 | 1.8 x 1.8 x 2.4 | Brass      |
| V72215  | Sky Towel Hook | Matte Black | 0.44        | 45 x 45 x 60 | 1.8 x 1.8 x 2.4 | Brass      |