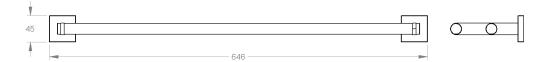

| Model # | Description              | Finish      | Weight (lb) | WxHxD (mm)     | WxHxD (Inches) | Metal Type |
|---------|--------------------------|-------------|-------------|----------------|----------------|------------|
| V72183  | Sky 24" Double Towel Bar | Chrome      | 2.12        | 646 x 45 x 125 | 25.4 x 1.8 x 5 | Brass      |
| V72185  | Sky 24" Double Towel Bar | Matte Black | 2.12        | 646 x 45 x 125 | 25.4 x 1.8 x 5 | Brass      |