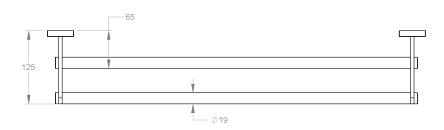

| Model # | Description              | Finish      | Weight (lb) | WxHxD (mm)     | WxHxD (Inches) | Metal Type |
|---------|--------------------------|-------------|-------------|----------------|----------------|------------|
| V72183  | Sky 24" Double Towel Bar | Chrome      | 2.12        | 646 x 45 x 125 | 25.4 x 1.8 x 5 | Brass      |
| V72185  | Sky 24" Double Towel Bar | Matte Black | 2.12        | 646 x 45 x 125 | 25.4 x 1.8 x 5 | Brass      |