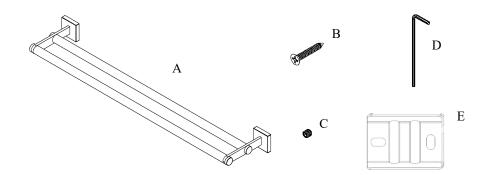

## Volkano Sky 24" Double Towel Bar Installation Guide

Code: V72183, V72185

| Parts Included | QTY |
|----------------|-----|
| A - Towel Bar  | 1   |
| B - Screw      | 4   |
| C - Set Screw  | 2   |
| D - Allen Key  | 1   |
| E - Bracket    | 2   |