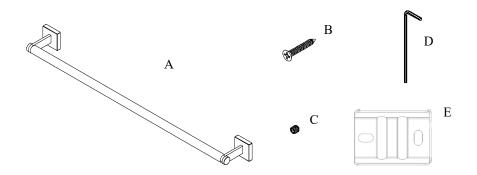

## Volkano Sky 24" Towel Bar Installation Guide

Code: V72153, V72155

| Parts Included | QTY |
|----------------|-----|
| A - Towel Bar  | 1   |
| B - Screw      | 4   |
| C - Set Screw  | 2   |
| D - Allen Key  | 1   |
| E - Bracket    | 2   |