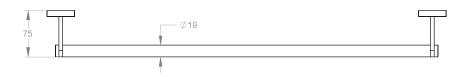

| Model # | Description       | Finish      | Weight (lb) | WxHxD (mm)    | WxHxD (Inches) | Metal Type |
|---------|-------------------|-------------|-------------|---------------|----------------|------------|
| V72153  | Sky 24" Towel Bar | Chrome      | 1.41        | 646 x 45 x 75 | 25.4 x 1.8 x 3 | Brass      |
| V72155  | Sky 24" Towel Bar | Matte Black | 1.41        | 646 x 45 x 75 | 25.4 x 1.8 x 3 | Brass      |