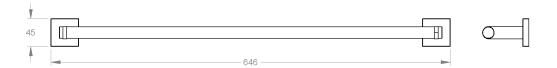

| Model # | Description       | Finish      | Weight (lb) | WxHxD (mm)    | WxHxD (Inches) | Metal Type |
|---------|-------------------|-------------|-------------|---------------|----------------|------------|
| V72153  | Sky 24" Towel Bar | Chrome      | 1.41        | 646 x 45 x 75 | 25.4 x 1.8 x 3 | Brass      |
| V72155  | Sky 24" Towel Bar | Matte Black | 1.41        | 646 x 45 x 75 | 25.4 x 1.8 x 3 | Brass      |