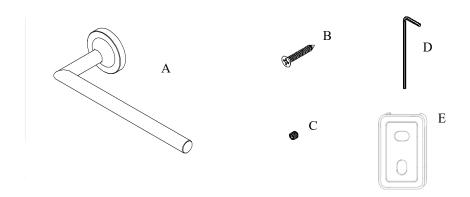

## Volkano Glow 8" Towel Bar Installation Guide

Code: V70323, V70325, V70328

| Parts Included | QTY |  |
|----------------|-----|--|
| A - Towel Bar  | 1   |  |
| B - Screw      | 2   |  |
| C - Set Screw  | 1   |  |
| D - Allen Key  | 1   |  |
| E - Bracket    | 1   |  |