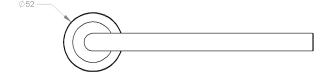

| Model # | Description       | Finish           | Weight (lb) | WxHxD (mm)    | WxHxD (Inches) | Metal Type |
|---------|-------------------|------------------|-------------|---------------|----------------|------------|
| V70323  | Glow 8" Towel Bar | Chrome           | 0.62        | 220 x 52 x 79 | 8.7 x 2 x 3.1  | Brass      |
| V70325  | Glow 8" Towel Bar | Matte Black      | 0.62        | 220 x 52 x 79 | 8.7 x 2 x 3.1  | Brass      |
| V70328  | Glow 8" Towel Bar | PVD Brushed Gold | 0.62        | 220 x 52 x 79 | 8.7 x 2 x 3.1  | Brass      |