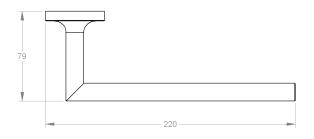

| Model # | Description       | Finish           | Weight (lb) | WxHxD (mm)    | WxHxD (Inches) | Metal Type |
|---------|-------------------|------------------|-------------|---------------|----------------|------------|
| V70323  | Glow 8" Towel Bar | Chrome           | 0.62        | 220 x 52 x 79 | 8.7 x 2 x 3.1  | Brass      |
| V70325  | Glow 8" Towel Bar | Matte Black      | 0.62        | 220 x 52 x 79 | 8.7 x 2 x 3.1  | Brass      |
| V70328  | Glow 8" Towel Bar | PVD Brushed Gold | 0.62        | 220 x 52 x 79 | 8.7 x 2 x 3.1  | Brass      |