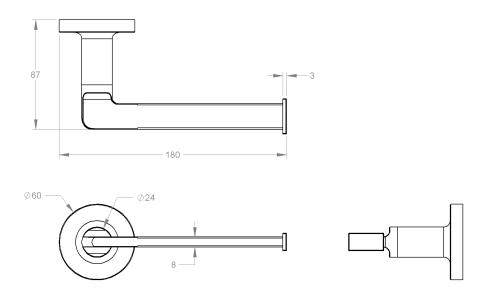

| Model #   | Description               | Finish                       | Weight (lb) | WxHxD (mm)    | WxHxD (Inches)  | Metal Type |
|-----------|---------------------------|------------------------------|-------------|---------------|-----------------|------------|
| V69010.35 | Blaze Toilet Paper Holder | Chrome/Matte Black           | 0.79        | 180 x 60 x 87 | 7.1 x 2.4 x 3.1 | Brass      |
| V69010.58 | Blaze Toilet Paper Holder | Matte Black/PVD Brushed Gold | 0.79        | 180 x 60 x 87 | 7.1 x 2.4 x 3.1 | Brass      |