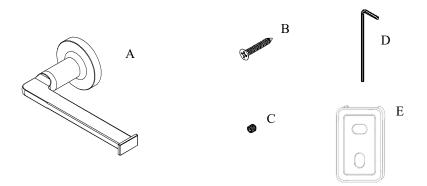

## Volkano Blaze Toilet Paper Holder Installation Guide

Code: V69010.35, V69010.58

| Parts Included          | QTY |
|-------------------------|-----|
| A - Toilet Paper Holder | 1   |
| B - Screw               | 2   |
| C - Set Screw           | 1   |
| D - Allen Key           | 1   |
| E - Bracket             | 1   |
|                         |     |