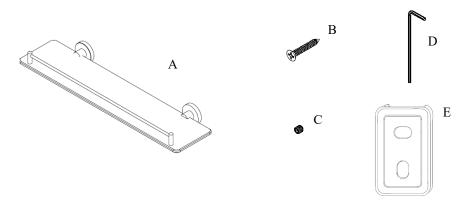

## Volkano Lava Glass Shelf Installation Guide

Code: V67763, V67764, V67765

| Parts Included  | QTY |  |
|-----------------|-----|--|
| A - Glass Shelf | 1   |  |
| B - Screw       | 4   |  |
| C - Set Screw   | 2   |  |
| D - Allen Key   | 1   |  |
| E - Bracket     | 2   |  |