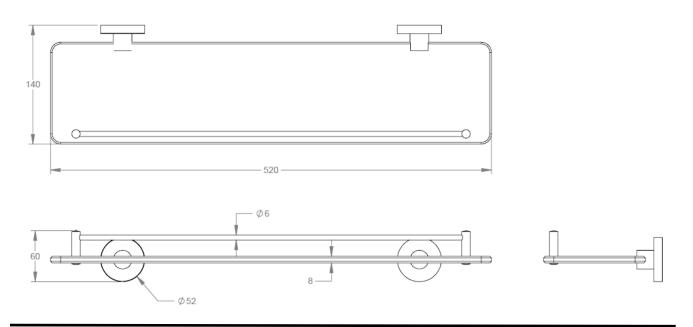

| Model # | Description      | Finish         | Weight (lb) | WxHxD (mm)     | WxHxD (Inches)   | Metal Type |
|---------|------------------|----------------|-------------|----------------|------------------|------------|
| V67763  | Lava Glass Shelf | Chrome         | 3.3         | 520 x 60 x 144 | 20.4 x 2.4 x 5.7 | Brass      |
| V67764  | Lava Glass Shelf | Brushed Nickel | 3.3         | 520 x 60 x 144 | 20.4 x 2.4 x 5.7 | Brass      |
| V67765  | Lava Glass Shelf | Matte Black    | 3.3         | 520 x 60 x 144 | 20.4 x 2.4 x 5.7 | Brass      |