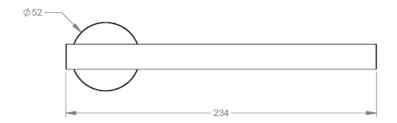

| Model # | Description       | Finish         | Weight (lb) | WxHxD (mm)    | WxHxD (Inches) | Metal Type |
|---------|-------------------|----------------|-------------|---------------|----------------|------------|
| V67323  | Lava 8" Towel Bar | Chrome         | 0.8         | 234 x 52 x 95 | 9.2 x 2 x 3.7  | Brass      |
| V67324  | Lava 8" Towel Bar | Brushed Nickel | 0.8         | 234 x 52 x 95 | 9.2 x 2 x 3.7  | Brass      |
| V67325  | Lava 8" Towel Bar | Matte Black    | 0.8         | 234 x 52 x 95 | 9.2 x 2 x 3.7  | Brass      |