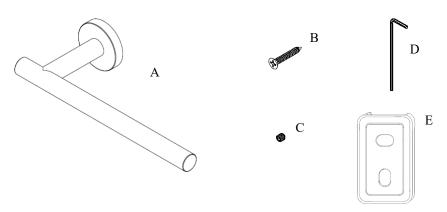

## Volkano Lava 8" Towel Bar Installation Guide

Code: V67323, V67324, V67325

| Parts Included | QTY |
|----------------|-----|
| A - Towel Bar  | 1   |
| B - Screw      | 2   |
| C - Set Screw  | 1   |
| D - Allen Key  | 1   |
| E - Bracket    | 1   |
|                |     |