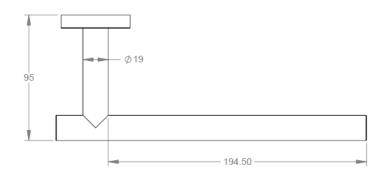

| Model # | Description       | Finish         | Weight (lb) | WxHxD (mm)    | WxHxD (Inches) | Metal Type |
|---------|-------------------|----------------|-------------|---------------|----------------|------------|
| V67323  | Lava 8" Towel Bar | Chrome         | 0.8         | 234 x 52 x 95 | 9.2 x 2 x 3.7  | Brass      |
| V67324  | Lava 8" Towel Bar | Brushed Nickel | 0.8         | 234 x 52 x 95 | 9.2 x 2 x 3.7  | Brass      |
| V67325  | Lava 8" Towel Bar | Matte Black    | 0.8         | 234 x 52 x 95 | 9.2 x 2 x 3.7  | Brass      |