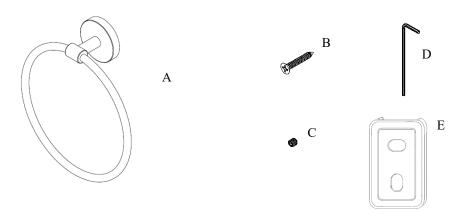

## Volkano Lava Towel Ring Installation Guide

Code: V67313, V67314, V67315

| Parts Included | QTY |
|----------------|-----|
| A - Towel Ring | 1   |
| B - Screw      | 2   |
| C - Set Screw  | 1   |
| D - Allen Key  | 1   |
| E - Bracket    | 1   |