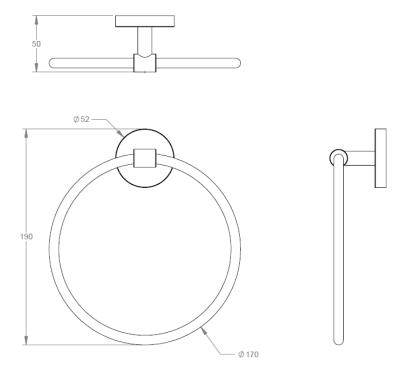

| Model # | Description     | Finish         | Weight (lb) | WxHxD (mm)     | WxHxD (Inches) | Metal Type |
|---------|-----------------|----------------|-------------|----------------|----------------|------------|
| V67313  | Lava Towel Ring | Chrome         | 0.8         | 170 x 190 x 50 | 6.7 x 7.5 x 2  | Brass      |
| V67314  | Lava Towel Ring | Brushed Nickel | 0.8         | 170 x 190 x 50 | 6.7 x 7.5 x 2  | Brass      |
| V67315  | Lava Towel Ring | Matte Black    | 0.8         | 170 x 190 x 50 | 6.7 x 7.5 x 2  | Brass      |