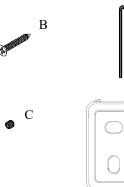

## Volkano Lava Towel Hook Installation Guide Code: V67233, V67234, V67235

D

Е

| Parts Included        | QTY |  |
|-----------------------|-----|--|
| A - Double Towel Hook | 1   |  |
| B - Screw             | 2   |  |
| C - Set Screw         | 1   |  |
| D - Allen Key         | 1   |  |
| E - Bracket           | 1   |  |