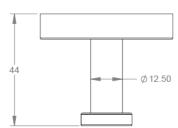

| Model # | Description     | Finish         | Weight (lb) | WxHxD (mm)   | WxHxD (Inches) | Metal Type |
|---------|-----------------|----------------|-------------|--------------|----------------|------------|
| V67233  | Lava Towel Hook | Chrome         | 0.4         | 52 x 52 x 44 | 2 x 2 x 1.7    | Brass      |
| V67234  | Lava Towel Hook | Brushed Nickel | 0.4         | 52 x 52 x 44 | 2 x 2 x 1.7    | Brass      |
| V67235  | Lava Towel Hook | Matte Black    | 0.4         | 52 x 52 x 44 | 2 x 2 x 1.7    | Brass      |