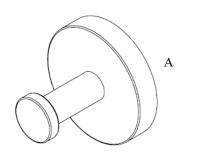

## Volkano Lava Towel Hook Installation Guide Code: V67233, V67234, V67235

D

Е

| Parts Included        | QTY |  |
|-----------------------|-----|--|
| A - Double Towel Hook | 1   |  |
| B - Screw             | 2   |  |
| C - Set Screw         | 1   |  |
| D - Allen Key         | 1   |  |
| E - Bracket           | 1   |  |