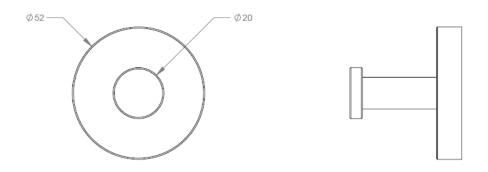

| Model # | Description     | Finish         | Weight (lb) | WxHxD (mm)   | WxHxD (Inches) | Metal Type |
|---------|-----------------|----------------|-------------|--------------|----------------|------------|
| V67233  | Lava Towel Hook | Chrome         | 0.4         | 52 x 52 x 44 | 2 x 2 x 1.7    | Brass      |
| V67234  | Lava Towel Hook | Brushed Nickel | 0.4         | 52 x 52 x 44 | 2 x 2 x 1.7    | Brass      |
| V67235  | Lava Towel Hook | Matte Black    | 0.4         | 52 x 52 x 44 | 2 x 2 x 1.7    | Brass      |