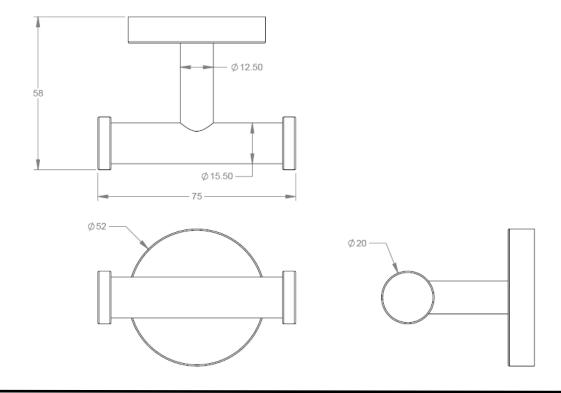

| Model # | Description            | Finish         | Weight (lb) | WxHxD (mm)   | WxHxD (Inches) | Metal Type |
|---------|------------------------|----------------|-------------|--------------|----------------|------------|
| V67223  | Lava Double Towel Hook | Chrome         | 0.4         | 75 x 52 x 58 | 2.6 x 2 x 2.3  | Brass      |
| V67224  | Lava Double Towel Hook | Brushed Nickel | 0.4         | 75 x 52 x 58 | 2.6 x 2 x 2.3  | Brass      |
| V67225  | Lava Double Towel Hook | Matte Black    | 0.4         | 75 x 52 x 58 | 2.6 x 2 x 2.3  | Brass      |