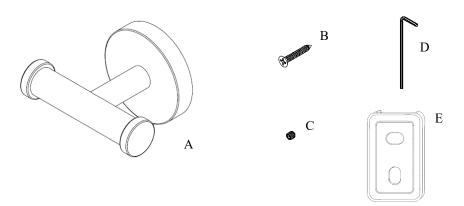

## Volkano Lava Double Towel Hook Installation Guide

Code: V67223, V67224, V67225

| Parts Included        | QTY |
|-----------------------|-----|
| A - Double Towel Hook | 1   |
| B - Screw             | 2   |
| C - Set Screw         | 1   |
| D - Allen Key         | 1   |
| E - Bracket           | 1   |