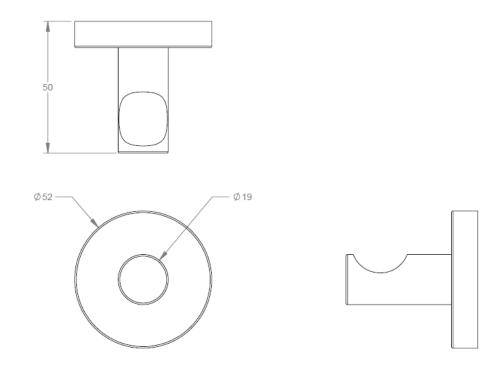

| Model # | Description     | Finish         | Weight (Ib) | WxHxD (mm)   | WxHxD (Inches) | Metal Type |
|---------|-----------------|----------------|-------------|--------------|----------------|------------|
| V67213  | Lava Towel Hook | Chrome         | 0.3         | 52 x 52 x 50 | 2 x 2 x 2      | Brass      |
| V67214  | Lava Towel Hook | Brushed Nickel | 0.3         | 52 x 52 x 50 | 2 x 2 x 2      | Brass      |
| V67215  | Lava Towel Hook | Matte Black    | 0.3         | 52 x 52 x 50 | 2 x 2 x 2      | Brass      |