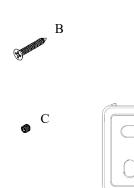

## Volkano Lava Towel Hook Installation Guide Code: V67213, V67214, V67215

D

Е

| Parts Included | QTY |
|----------------|-----|
| A - Towel Hook | 1   |
| B - Screw      | 2   |
| C - Set Screw  | 1   |
| D - Allen Key  | 1   |
| E - Bracket    | 1   |