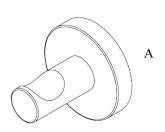

## Volkano Lava Towel Hook Installation Guide Code: V67213, V67214, V67215

D

Е

| Parts Included | QTY |
|----------------|-----|
| A - Towel Hook | 1   |
| B - Screw      | 2   |
| C - Set Screw  | 1   |
| D - Allen Key  | 1   |
| E - Bracket    | 1   |