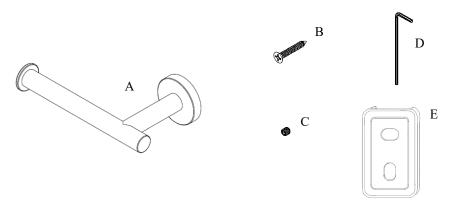

## Volkano Lava Toilet Paper Holder (RH) Installation Guide

Code: V67023, V67024, V67025

| Parts Included          | QTY |
|-------------------------|-----|
| A - Toilet Paper Holder | 1   |
| B - Screw               | 2   |
| C - Set Screw           | 1   |
| D - Allen Key           | 1   |
| E - Bracket             | 1   |