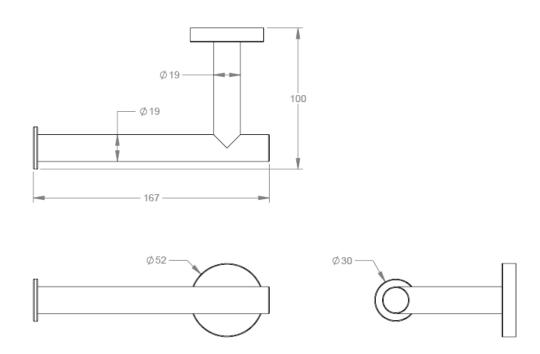

| Model # | Description                   | Finish         | Weight (lb) | WxHxD (mm)     | WxHxD (Inches) | Metal Type |
|---------|-------------------------------|----------------|-------------|----------------|----------------|------------|
| V67023  | Lava Toilet Paper Holder (RH) | Chrome         | 0.4         | 167 x 52 x 100 | 6.6 x 2 x 3.9  | Brass      |
| V67024  | Lava Toilet Paper Holder (RH) | Brushed Nickel | 0.4         | 167 x 52 x 100 | 6.6 x 2 x 3.9  | Brass      |
| V67025  | Lava Toilet Paper Holder (RH) | Matte Black    | 0.4         | 167 x 52 x 100 | 6.6 x 2 x 3.9  | Brass      |