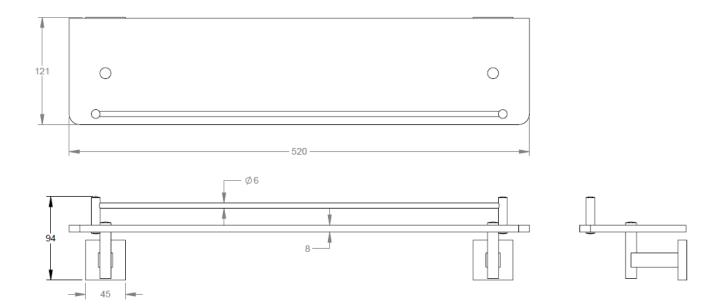

| Model # | Description      | Finish      | Weight (lb) | WxHxD (mm)     | WxHxD (Inches)   | Metal Type |
|---------|------------------|-------------|-------------|----------------|------------------|------------|
| V66763  | Heat Glass Shelf | Chrome      | 3.62        | 520 x 94 x 121 | 20.5 x 3.7 x 4.8 | Brass      |
| V66765  | Heat Glass Shelf | Matte Black | 3.62        | 520 x 94 x 121 | 20.5 x 3.7 x 4.8 | Brass      |