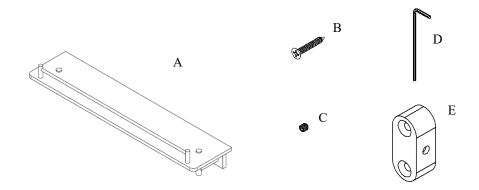

## Volkano Heat Glass Shelf Installation Guide

Code: V66763, V66765

| Parts Included  | QTY |  |
|-----------------|-----|--|
| A - Glass Shelf | 1   |  |
| B - Screw       | 4   |  |
| C - Set Screw   | 2   |  |
| D - Allen Key   | 1   |  |
| E - Bracket     | 2   |  |