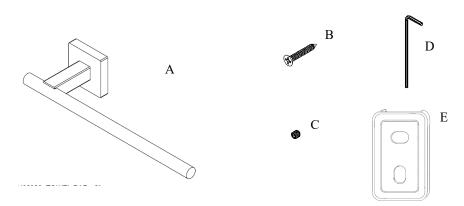

## Volkano Heat 8" Towel Bar Installation Guide

Code: V66323, V66325

| Parts Included | QTY |
|----------------|-----|
| A - Towel Bar  | 1   |
| B - Screw      | 2   |
| C - Set Screw  | 1   |
| D - Allen Key  | 1   |
| E - Bracket    | 1   |