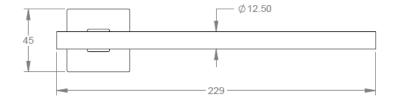

| Model # | Description       | Finish      | Weight (lb) | WxHxD (mm)    | WxHxD (Inches) | Metal Type |
|---------|-------------------|-------------|-------------|---------------|----------------|------------|
| V66323  | Heat 8" Towel Bar | Chrome      | 0.8         | 229 x 45 x 66 | 9 x 1.8 x 2.6  | Brass      |
| V66325  | Heat 8" Towel Bar | Matte Black | 0.8         | 229 x 45 x 66 | 9 x 1.8 x 2.6  | Brass      |