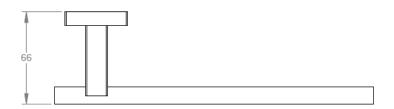

| Model # | Description       | Finish      | Weight (lb) | WxHxD (mm)    | WxHxD (Inches) | Metal Type |
|---------|-------------------|-------------|-------------|---------------|----------------|------------|
| V66323  | Heat 8" Towel Bar | Chrome      | 0.8         | 229 x 45 x 66 | 9 x 1.8 x 2.6  | Brass      |
| V66325  | Heat 8" Towel Bar | Matte Black | 0.8         | 229 x 45 x 66 | 9 x 1.8 x 2.6  | Brass      |