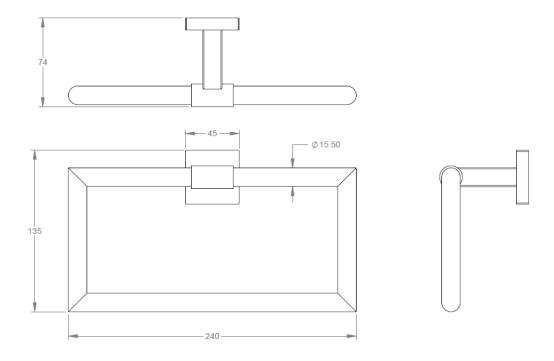

| Model # | Description     | Finish      | Weight (lb) | WxHxD (mm)     | WxHxD (Inches)  | Metal Type |
|---------|-----------------|-------------|-------------|----------------|-----------------|------------|
| V66313  | Heat Towel Ring | Chrome      | 0.8         | 240 x 135 x 74 | 9.4 x 5.3 x 2.9 | Brass      |
| V66315  | Heat Towel Ring | Matte Black | 0.8         | 240 x 135 x 74 | 9.4 x 5.3 x 2.9 | Brass      |