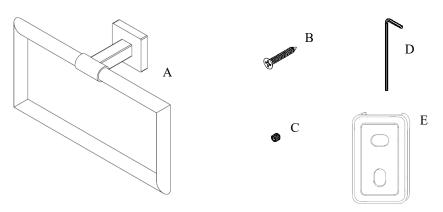

## Volkano Heat Towel Ring Installation Guide

Code: V66313, V66315

| Parts Included | QTY |
|----------------|-----|
| A - Towel Ring | 1   |
| B - Screw      | 2   |
| C - Set Screw  | 1   |
| D - Allen Key  | 1   |
| E - Bracket    | 1   |