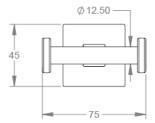

| Model # | Description            | Finish      | Weight (lb) | WxHxD (mm)   | WxHxD (Inches) | Metal Type |
|---------|------------------------|-------------|-------------|--------------|----------------|------------|
| V66223  | Heat Double Towel Hook | Chrome      | 0.5         | 75 x 45 x 60 | 3 x 1.8 x 2.4  | Brass      |
| V66225  | Heat Double Towel Hook | Matte Black | 0.5         | 75 x 45 x 60 | 3 x 1.8 x 2.4  | Brass      |