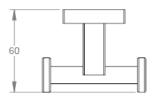

| Model # | Description            | Finish      | Weight (lb) | WxHxD (mm)   | WxHxD (Inches) | Metal Type |
|---------|------------------------|-------------|-------------|--------------|----------------|------------|
| V66223  | Heat Double Towel Hook | Chrome      | 0.5         | 75 x 45 x 60 | 3 x 1.8 x 2.4  | Brass      |
| V66225  | Heat Double Towel Hook | Matte Black | 0.5         | 75 x 45 x 60 | 3 x 1.8 x 2.4  | Brass      |