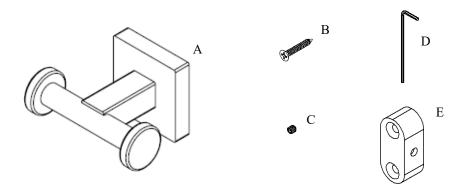

## Volkano Heat Double Towel Hook Installation Guide

Code: V66223, V66225

| Parts Included        | QTY |  |
|-----------------------|-----|--|
| A - Double Towel Hook | 1   |  |
| B - Screw             | 2   |  |
| C - Set Screw         | 1   |  |
| D - Allen Key         | 1   |  |
| E - Bracket           | 1   |  |