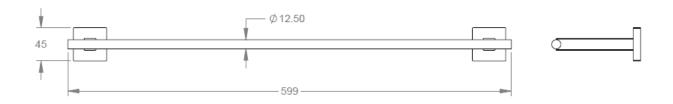

| Model # | Description               | Finish      | Weight (lb) | WxHxD (mm)     | WxHxD (Inches)   | Metal Type |
|---------|---------------------------|-------------|-------------|----------------|------------------|------------|
| V66183  | Heat 24" Double Towel Bar | Chrome      | 1.1         | 599 x 45 x 120 | 23.6 x 1.8 x 4.7 | Brass      |
| V66185  | Heat 24" Double Towel Bar | Matte Black | 1.1         | 599 x 45 x 120 | 23.6 x 1.8 x 4.7 | Brass      |