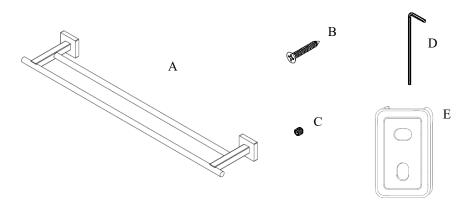

## Volkano Heat 24" Double Towel Bar Installation Guide

Code: V66183, V66185

| Parts Included       | QTY |  |
|----------------------|-----|--|
| A - Double Towel Bar | 1   |  |
| B - Screw            | 4   |  |
| C - Set Screw        | 2   |  |
| D - Allen Key        | 1   |  |
| E - Bracket          | 2   |  |