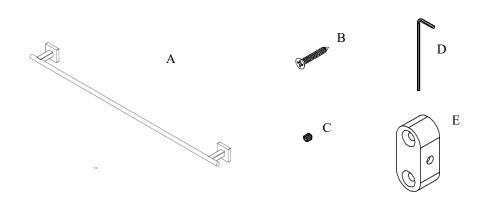

## Volkano Heat 30" Towel Bar Installation Guide Code: V66163, V66165

| Parts Included | QTY |
|----------------|-----|
| A - Towel Bar  | 1   |
| B - Screw      | 4   |
| C - Set Screw  | 2   |
| D - Allen Key  | 1   |
| E - Bracket    | 2   |