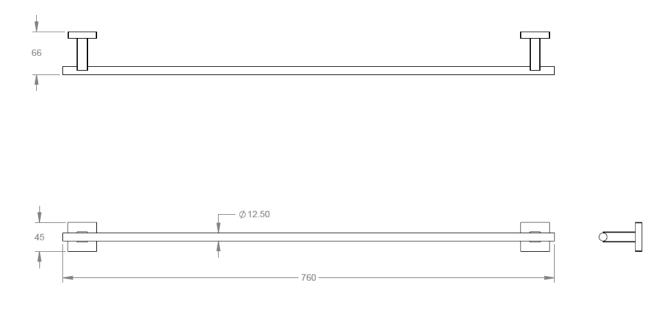

| Model # | Description        | Finish      | Weight (lb) | WxHxD (mm)    | WxHxD (Inches) | Metal Type |
|---------|--------------------|-------------|-------------|---------------|----------------|------------|
| V66163  | Heat 30" Towel Bar | Chrome      | 1.9         | 760 x 45 x 66 | 30 x 1.8 x 2.6 | Brass      |
| V66165  | Heat 30" Towel Bar | Matte Black | 1.9         | 760 x 45 x 66 | 30 x 1.8 x 2.6 | Brass      |