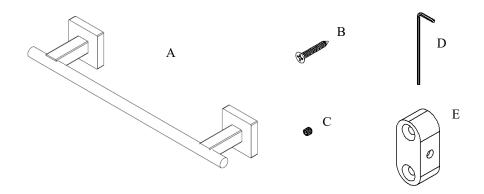

## Volkano Heat 12" Towel Bar Installation Guide

Code: V66133, V66135

| Parts Included | QTY |  |
|----------------|-----|--|
| A - Towel Bar  | 1   |  |
| B - Screw      | 4   |  |
| C - Set Screw  | 2   |  |
| D - Allen Key  | 1   |  |
| E - Bracket    | 2   |  |