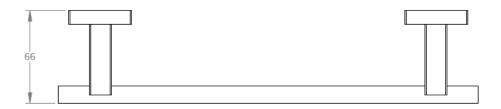

| Model # | Description        | Finish      | Weight (lb) | WxHxD (mm)    | WxHxD (Inches)   | Metal Type |
|---------|--------------------|-------------|-------------|---------------|------------------|------------|
| V66133  | Heat 12" Towel Bar | Chrome      | 1.4         | 300 x 45 x 66 | 11.8 x 1.8 x 2.6 | Brass      |
| V66135  | Heat 12" Towel Bar | Matte Black | 1.4         | 300 x 45 x 66 | 11.8 x 1.8 x 2.6 | Brass      |