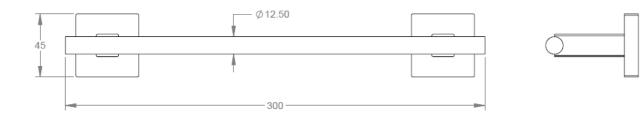

| Model # | Description        | Finish      | Weight (lb) | WxHxD (mm)    | WxHxD (Inches)   | Metal Type |
|---------|--------------------|-------------|-------------|---------------|------------------|------------|
| V66133  | Heat 12" Towel Bar | Chrome      | 1.4         | 300 x 45 x 66 | 11.8 x 1.8 x 2.6 | Brass      |
| V66135  | Heat 12" Towel Bar | Matte Black | 1.4         | 300 x 45 x 66 | 11.8 x 1.8 x 2.6 | Brass      |