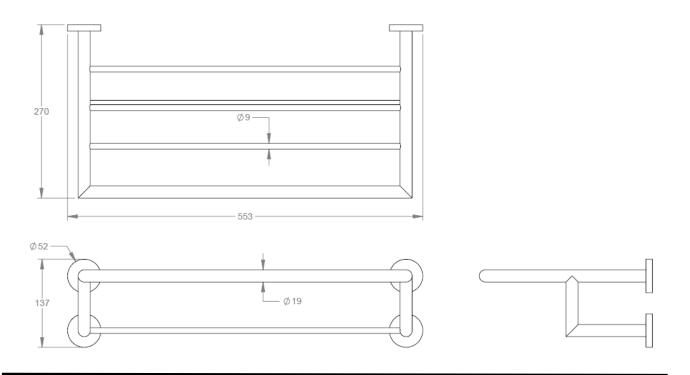

| Model # | Description        | Finish         | Weight (lb) | WxHxD (mm)      | WxHxD (Inches)    | Metal Type |
|---------|--------------------|----------------|-------------|-----------------|-------------------|------------|
| V63733  | Double Towel Shelf | Chrome         | 2.7         | 553 x 137 x 270 | 21.8 x 5.4 x 10.6 | Brass      |
| V63734  | Double Towel Shelf | Brushed Nickel | 2.7         | 553 x 137 x 270 | 21.8 x 5.4 x 10.6 | Brass      |
| V63735  | Double Towel Shelf | Matte Black    | 2.7         | 553 x 137 x 270 | 21.8 x 5.4 x 10.6 | Brass      |