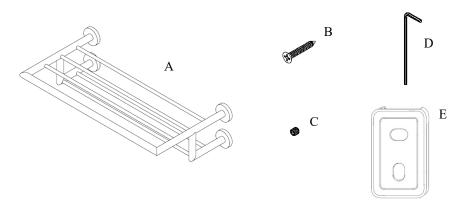

## Volkano Summit Double Towel Shelf Installation Guide

Code: V63733, V63734, V63735

| Parts Included         | QTY |  |
|------------------------|-----|--|
| A - Double Towel Shelf | 1   |  |
| B - Screw              | 4   |  |
| C - Set Screw          | 2   |  |
| D - Allen Key          | 1   |  |
| E - Bracket            | 2   |  |