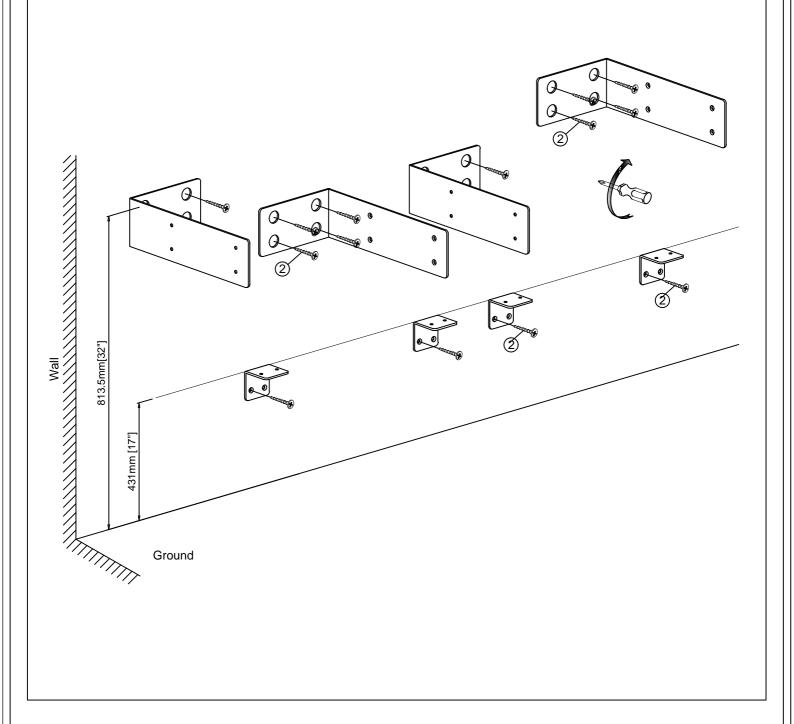

## 1505 / WV7221D

Step 2: Mounting bracket must be attached to reinforcement panel.

Fairmont Designs highly recommends that you seek a professional installation specialist if you are unsure of installation. Please note: Fairmont Designs is not responsible for any installation error, damages or injuries, actual or consequential resulting from possible printing error in instruction