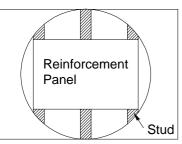

## Reinforcement Panel

- \* Large enough to cover 2 studs
- \* Not provided by manufacturer

| Parts Included |          |              |       | Tools And Materials |              |        |
|----------------|----------|--------------|-------|---------------------|--------------|--------|
| 1              |          | 50x50x50x3mm | 4pcs  |                     | $\bigcirc$   |        |
| 2              | <b>3</b> | Ø8x38mm      | 24pcs |                     |              |        |
| 3              | (9mmmm)  | Ø8x19mm      | 8pcs  | Screwdriver         | Tape measure | Pencil |
| 4              |          | Ø10x28mm     | 24pcs | Colowalivor         | 1, 1         |        |