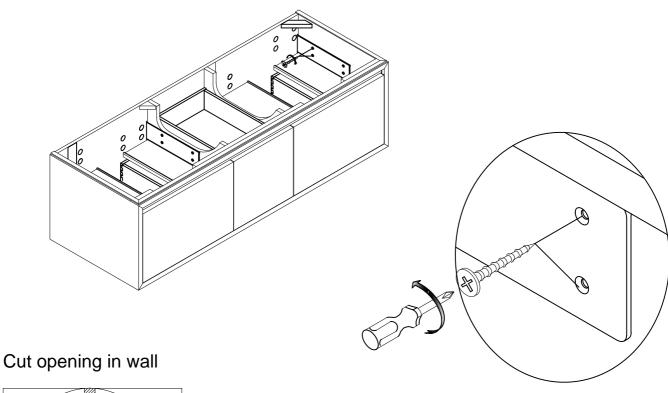

## 1505 / WV7221D

Detach mounting bracket from vanity

Fairmont Designs highly recommends that you seek a professional installation specialist if you are unsure of installation. Please note: Fairmont Designs is not responsible for any installation error, damages or injuries, actual or consequential resulting from possible printing error in instruction