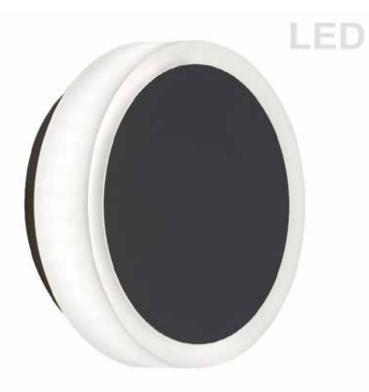

## TOP-612LEDW-MB - 12W Wall Sconce, MB w/ FR Acrylic Diffuser

12W Matte Black Wall Sconce w/ Frosted Acrylic Diffuser

| Height<br>Width/Length<br>Depth<br>Weight             | 6<br>6<br>1.5<br>2                    | No. of Bulbs<br>LED Compatible<br>Total Wattage | 1<br>Integrated LED<br>12W           |
|-------------------------------------------------------|---------------------------------------|-------------------------------------------------|--------------------------------------|
| Body Material<br>Finish/Color<br>Type of Finish       | Metal<br>Matte Black<br>Electroplated | Second Material<br>Second Finish/Color          | Acrylic<br>White                     |
| Bulb 1 Amount<br>Bulb 1 Base Type<br>Bulb 1 Max Watt. | 1<br>LED<br>12W                       | Rated For<br>Voltage                            | Damp Location<br>120V                |
| Bulb 1 Included<br>Bulb 1 Lumens<br>Bulb 1 CRI        | Yes<br>960<br>90+                     | Approval<br>Warranty<br>Instal Position         | cUL or equivalent<br>5 Years<br>Wall |