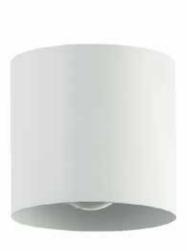

## TRN-41FH-MW - 1LT Flush Mount, MW

## 1 Light Flush Mount, Matte White

5 No. of Bulbs Height Width/Length 4.75 **LED Compatible LED Compatible** Depth 4.75 **Total Wattage** 60W Weight 1 **Body Material** Metal Finish/Color Matte White Type of Finish Painted **Bulb 1 Amount** 1 **Rated For Dry Location Bulb 1 Base Type** E26 Voltage 120V Bulb 1 Max Watt. 60W **Bulb 1 Included** No **Approval** cUL or equivalent **Bulb 1 Lumens** Warranty 1 Year **Instal Position** Bulb 1 CRI Ceiling