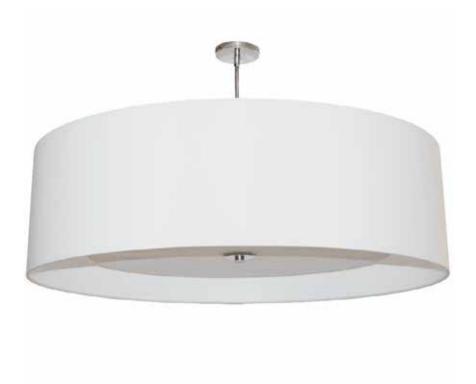

## HEL-304P-PC-WH - 4LT Helena Pendant PC, White w/White Diffuser

## 4 Light Helena Pendant Polished Chrome White with White Diffuser

| Height<br>Width/Length<br>Depth<br>Weight                                                | 10<br>30<br>30<br>7                        | No. of Bulbs<br>LED Compatible<br>Total Wattage                 | 4<br>LED Compatible<br>240                                     |
|------------------------------------------------------------------------------------------|--------------------------------------------|-----------------------------------------------------------------|----------------------------------------------------------------|
| Body Material<br>Finish/Color<br>Type of Finish                                          | Fabric<br>Polished Chrome<br>Electroplated |                                                                 |                                                                |
| Bulb 1 Amount Bulb 1 Base Type Bulb 1 Max Watt. Bulb 1 Included Bulb 1 Lumens Bulb 1 CRI | 4<br>E26<br>60<br>No                       | Rated For<br>Voltage<br>Approval<br>Warranty<br>Instal Position | Dry Location<br>120V<br>cUL or equivalent<br>1 Year<br>Ceiling |