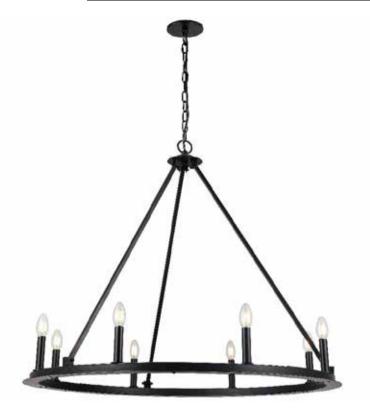

## CLB-368C-MB - 8LT Incandescent Chandelier, MB

## 8 Light Incandescent Chandelier, Matte Black

| Height<br>Width/Length<br>Depth<br>Weight                                                | 33<br>36<br>36<br>14            | No. of Bulbs<br>LED Compatible<br>Total Wattage                 | 8<br>LED Compatible<br>480                                      |
|------------------------------------------------------------------------------------------|---------------------------------|-----------------------------------------------------------------|-----------------------------------------------------------------|
| Body Material<br>Finish/Color<br>Type of Finish                                          | Metal<br>Matte Black<br>Painted |                                                                 |                                                                 |
| Bulb 1 Amount Bulb 1 Base Type Bulb 1 Max Watt. Bulb 1 Included Bulb 1 Lumens Bulb 1 CRI | 8<br>E12<br>60<br>No            | Rated For<br>Voltage<br>Approval<br>Warranty<br>Instal Position | Damp Location<br>120V<br>cUL or equivalent<br>1 Year<br>Ceiling |