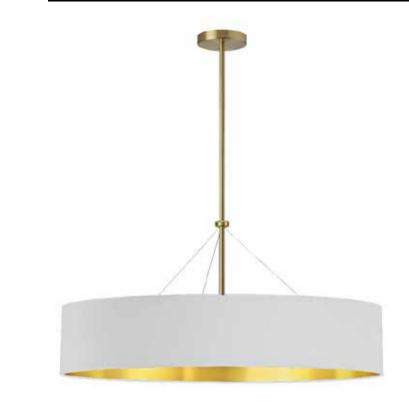

## PLV-304C-AGB-692 - 4LT Incand Chandelier, AGB w/ WH/GLD Shade

4 Light Incandescent Chandelier, Aged Brass with White / Gold Shade

| Height<br>Width/Length                          | 10<br>30<br>20                     | No. of Bulbs<br>LED Compatible          | 4<br>LED Compatible                    |
|-------------------------------------------------|------------------------------------|-----------------------------------------|----------------------------------------|
| Depth<br>Weight                                 | 30<br>7                            | Total Wattage                           | 400                                    |
| Body Material<br>Finish/Color<br>Type of Finish | Fabric<br>White and Gold<br>Fabric |                                         |                                        |
| Bulb 1 Amount                                   | 4                                  | Rated For                               | Dry Location                           |
| Bulb 1 Base Type                                | E26                                | Voltage                                 | 120V                                   |
| Bulb 1 Max Watt.                                | 100                                |                                         |                                        |
| Bulb 1 Included<br>Bulb 1 Lumens<br>Bulb 1 CRI  | No                                 | Approval<br>Warranty<br>Instal Position | cUL or equivalent<br>1 Year<br>Ceiling |