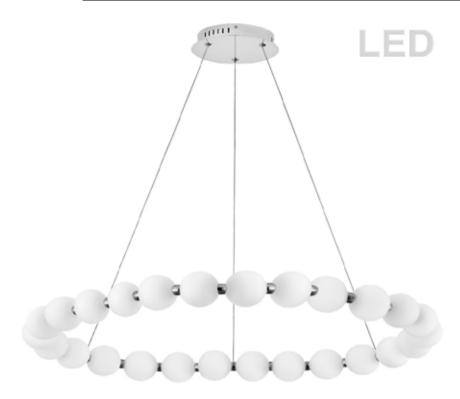

## SHE-4872LEDC-PC - 50W Chandelier, PC w/ WH Acrylic Diffuser

## 50W Polished Chrome Chandelier w/ White Acrylic

| Height<br>Width/Length<br>Depth<br>Weight             | 3.25<br>47<br>47<br>14 | No. of Bulbs<br>LED Compatible<br>Total Wattage | 1<br>Integrated LED<br>50W |
|-------------------------------------------------------|------------------------|-------------------------------------------------|----------------------------|
| Body Material                                         | Acrylic                | Second Material                                 | Metal                      |
| Finish/Color                                          | White                  | Second Finish/Color                             | Polished Chrome            |
| Type of Finish                                        | Electroplated          | Second Type of Finish                           | Electroplated              |
| Bulb 1 Amount<br>Bulb 1 Base Type<br>Bulb 1 Max Watt. | 1<br>LED<br>50W        | Rated For<br>Voltage                            | Damp Location<br>120V      |
| Bulb 1 Included                                       | Yes                    | Approval                                        | cUL or equivalent          |
| Bulb 1 Lumens                                         | 3675                   | Warranty                                        | 5 Years                    |
| Bulb 1 CRI                                            | 80+                    | Instal Position                                 | Ceiling                    |