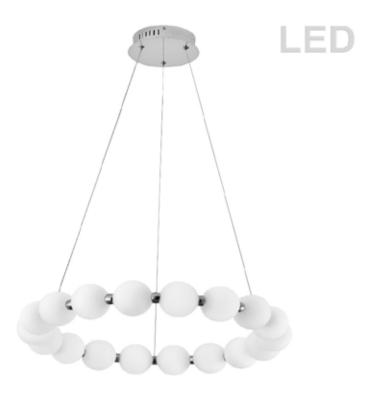

## SHE-2432LEDC-PC - 24W Chandelier, PC w/ WH Acrylic Diffuser

## 24W Polished Chrome Chandelier w/ White Acrylic

| Height<br>Width/Length<br>Depth<br>Weight                                                | 3.25<br>24<br>24<br>10                | No. of Bulbs<br>LED Compatible<br>Total Wattage                 | 1<br>Integrated LED<br>24W                                       |
|------------------------------------------------------------------------------------------|---------------------------------------|-----------------------------------------------------------------|------------------------------------------------------------------|
| Body Material<br>Finish/Color<br>Type of Finish                                          | Acrylic<br>White<br>Electroplated     | Second Material<br>Second Finish/Color<br>Second Type of Finish | Metal<br>Polished Chrome<br>Electroplated                        |
| Bulb 1 Amount Bulb 1 Base Type Bulb 1 Max Watt. Bulb 1 Included Bulb 1 Lumens Bulb 1 CRI | 1<br>LED<br>24W<br>Yes<br>1800<br>80+ | Rated For<br>Voltage<br>Approval<br>Warranty<br>Instal Position | Damp Location<br>120V<br>cUL or equivalent<br>5 Years<br>Ceiling |