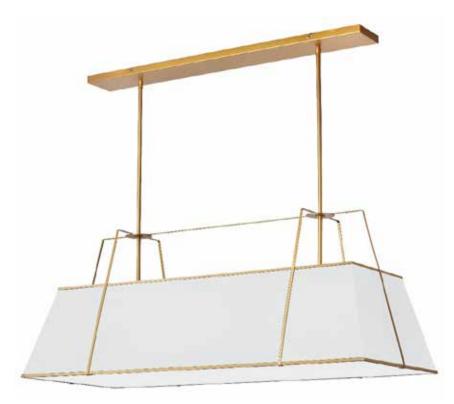

## TRA-444HC-GLD-WH - 4LT Horizontal Chandelier GLD/WH Shade w/790Diff

4 Light Horizontal Chandelier Gold/White Shade w/ White Fabric Diffuser

| Height<br>Width/Length<br>Depth<br>Weight                                                               | 12<br>44<br>18<br>15      | No. of Bulbs<br>LED Compatible<br>Total Wattage                 | 4<br>LED Compatible<br>400W                                     |
|---------------------------------------------------------------------------------------------------------|---------------------------|-----------------------------------------------------------------|-----------------------------------------------------------------|
| Body Material<br>Finish/Color<br>Type of Finish                                                         | Fabric<br>White<br>Fabric | Second Material<br>Second Finish/Color<br>Second Type of Finish | Metal<br>Gold<br>Painted                                        |
| Bulb 1 Amount<br>Bulb 1 Base Type<br>Bulb 1 Max Watt.<br>Bulb 1 Included<br>Bulb 1 Lumens<br>Bulb 1 CRI | 4<br>E26<br>100W<br>No    | Rated For<br>Voltage<br>Approval<br>Warranty<br>Instal Position | Damp Location<br>120V<br>cUL or equivalent<br>1 Year<br>Ceiling |