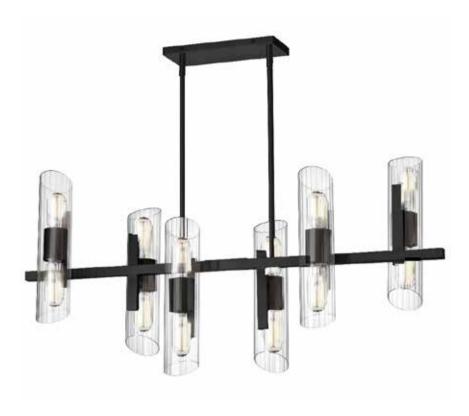

## SAM-4012HC-MB - 12LT Horiz Chandelier, MB w/ Clear Fluted Glass

## 12 Light Horizontal Matte Black Chandelier w/ Clear Fluted Glass

| Height<br>Width/Length<br>Depth<br>Weight                                                | 22<br>40<br>9.5<br>17     | No. of Bulbs<br>LED Compatible<br>Total Wattage                 | 12<br>LED Compatible<br>720W                                    |
|------------------------------------------------------------------------------------------|---------------------------|-----------------------------------------------------------------|-----------------------------------------------------------------|
| Body Material<br>Finish/Color<br>Type of Finish                                          | Glass<br>Clear<br>Painted | Second Material<br>Second Finish/Color<br>Second Type of Finish | Metal<br>Matte Black<br>Painted                                 |
| Bulb 1 Amount Bulb 1 Base Type Bulb 1 Max Watt. Bulb 1 Included Bulb 1 Lumens Bulb 1 CRI | 12<br>E26<br>60W<br>No    | Rated For<br>Voltage<br>Approval<br>Warranty<br>Instal Position | Damp Location<br>120V<br>cUL or equivalent<br>1 Year<br>Ceiling |