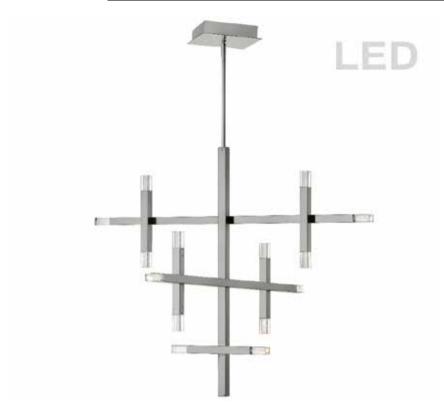

## FCS-3656C-PC - 42W Chandelier, PC w/ Acrylic Diffuser

## 42W Polished Chrome Chandelier w/ Acrylic Diffuser

| Height<br>Width/Length<br>Depth<br>Weight       | 31.5<br>35.5<br>27.5<br>8                 | No. of Bulbs<br>LED Compatible<br>Total Wattage | 14<br>Integrated LED<br>42W             |
|-------------------------------------------------|-------------------------------------------|-------------------------------------------------|-----------------------------------------|
| Body Material<br>Finish/Color<br>Type of Finish | Metal<br>Polished Chrome<br>Electroplated | Second Material<br>Second Finish/Color          | Acrylic<br>Frosted                      |
| Bulb 1 Amount Bulb 1 Base Type Bulb 1 Max Watt. | 14<br>LED<br>3W                           | Rated For<br>Voltage                            | Damp Location<br>120V                   |
| Bulb 1 Included<br>Bulb 1 Lumens<br>Bulb 1 CRI  | Yes<br>3360<br>90+                        | Approval<br>Warranty<br>Instal Position         | cUL or equivalent<br>5 Years<br>Ceiling |