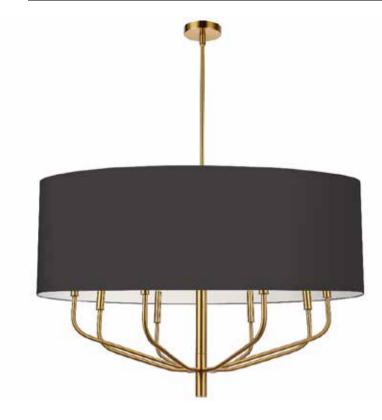

## ELN-388C-AGB-797 - 8LT Incandescent Chandelier, AGB w/ BK Shade

8 Light Incandescent Chandelier, Aged Brass with Black Shade

| Height<br>Width/Length<br>Depth<br>Weight                                                | 28<br>38<br>38<br>12      | No. of Bulbs<br>LED Compatible<br>Total Wattage                 | 8<br>LED Compatible<br>480                                     |
|------------------------------------------------------------------------------------------|---------------------------|-----------------------------------------------------------------|----------------------------------------------------------------|
| Body Material<br>Finish/Color<br>Type of Finish                                          | Fabric<br>Black<br>Fabric | Second Material<br>Second Finish/Color<br>Second Type of Finish | Metal<br>Aged Brass<br>Electroplated                           |
| Bulb 1 Amount Bulb 1 Base Type Bulb 1 Max Watt. Bulb 1 Included Bulb 1 Lumens Bulb 1 CRI | 8<br>E12<br>60<br>No      | Rated For<br>Voltage<br>Approval<br>Warranty<br>Instal Position | Dry Location<br>120V<br>cUL or equivalent<br>1 Year<br>Ceiling |