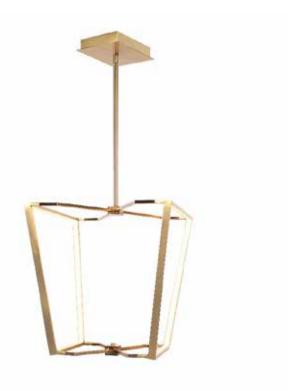

## CUR-1848C-AGB - 48W Chandelier, AGB with WH Silicone Diffuser

48W Chandelier, Aged Brass with White Silicone Diffuser

| Height<br>Width/Length<br>Depth<br>Weight             | 18<br>16.5<br>16.5<br>6              | No. of Bulbs<br>LED Compatible<br>Total Wattage | 1<br>Integrated LED<br>48               |
|-------------------------------------------------------|--------------------------------------|-------------------------------------------------|-----------------------------------------|
| Body Material<br>Finish/Color<br>Type of Finish       | Metal<br>Aged Brass<br>Electroplated | Second Material<br>Second Finish/Color          | Silicone<br>White                       |
| Bulb 1 Amount<br>Bulb 1 Base Type<br>Bulb 1 Max Watt. | 1<br>LED<br>48                       | Rated For<br>Voltage                            | Damp Location<br>120V                   |
| Bulb 1 Included<br>Bulb 1 Lumens<br>Bulb 1 CRI        | Yes<br>3450<br>80+                   | Approval<br>Warranty<br>Instal Position         | cUL or equivalent<br>5 Years<br>Ceiling |