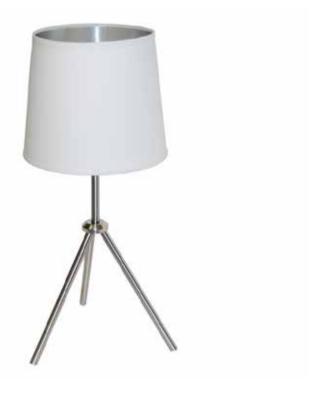

## OD3T-S-691-SC - 1LT 3 Leg Drum Table Fixture w/WH-SV Shd

## 1LT 3 Leg Drum Table Fixture w/WH-SV Shd

| Height<br>Width/Length<br>Depth<br>Weight                                                | 28.5<br>10<br>10<br>4                  | No. of Bulbs<br>LED Compatible<br>Total Wattage                 | 1<br>LED Compatible<br>100                                        |
|------------------------------------------------------------------------------------------|----------------------------------------|-----------------------------------------------------------------|-------------------------------------------------------------------|
| Body Material<br>Finish/Color<br>Type of Finish                                          | Metal<br>Satin Chrome<br>Electroplated |                                                                 |                                                                   |
| Bulb 1 Amount Bulb 1 Base Type Bulb 1 Max Watt. Bulb 1 Included Bulb 1 Lumens Bulb 1 CRI | 1<br>E26<br>100<br>No                  | Rated For<br>Voltage<br>Approval<br>Warranty<br>Instal Position | Dry Location<br>120V<br>cUL or equivalent<br>1 Year<br>Table/Desk |