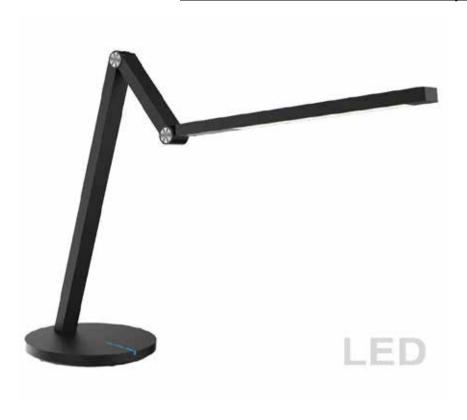

## MAN-168LEDT-BK - 8W Desk Lamp, BK

## 8W Desk Lamp, Black

| Height<br>Width/Length<br>Depth<br>Weight             | 22<br>1<br>21.7<br>3 | No. of Bulbs<br>LED Compatible<br>Total Wattage | 1<br>Integrated LED<br>8 |
|-------------------------------------------------------|----------------------|-------------------------------------------------|--------------------------|
| Body Material                                         | Plastic              | Second Material                                 | Acrylic                  |
| Finish/Color                                          | Black                | Second Finish/Color                             | White                    |
| Type of Finish                                        | Painted              | Second Type of Finish                           | Frosted                  |
| Bulb 1 Amount<br>Bulb 1 Base Type<br>Bulb 1 Max Watt. | 1<br>LED<br>8        | Rated For<br>Voltage                            | Damp Location<br>120V    |
| Bulb 1 Included                                       | Yes                  | Approval                                        | cUL or equivalent        |
| Bulb 1 Lumens                                         | 450                  | Warranty                                        | 5 Years                  |
| Bulb 1 CRI                                            | 80+                  | Instal Position                                 | Table                    |