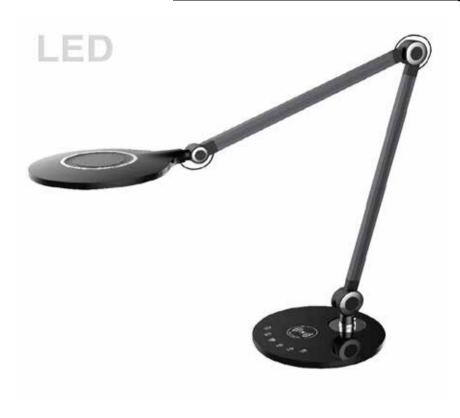

## ALA-1910LEDT-BK - 10W Desk Lamp, BK

## 10W Black Desk Lamp

| Height<br>Width/Length<br>Depth<br>Weight                       | 19.5<br>22<br>8<br>4   | No. of Bulbs<br>LED Compatible<br>Total Wattage | 1<br>Integrated LED<br>10W                 |
|-----------------------------------------------------------------|------------------------|-------------------------------------------------|--------------------------------------------|
| Body Material                                                   | Plastic                | Second Material                                 | Aluminum                                   |
| Finish/Color                                                    | Black                  | Second Finish/Color                             | Brushed Aluminum                           |
| Type of Finish                                                  | Plastic                | Second Type of Finish                           | Anodized                                   |
| Bulb 1 Amount Bulb 1 Base Type Bulb 1 Max Watt. Bulb 1 Included | 1<br>LED<br>10W<br>Yes | Rated For<br>Voltage<br>Approval                | Damp Location<br>120V<br>cUL or equivalent |
| Bulb 1 Lumens Bulb 1 CRI                                        | 600                    | Warranty                                        | 5 Years                                    |
|                                                                 | 90+                    | Instal Position                                 | Table                                      |