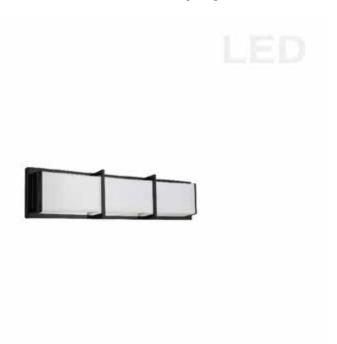

## VLD-411-MB - 15W Vanity Light, MB w/ WH Acrylic Diffuser

15W Matte Black Vanity Light w/ White Acrylic Diffuser

| Height           | 5           | No. of Bulbs        | 1                 |
|------------------|-------------|---------------------|-------------------|
| Width/Length     | 17          | LED Compatible      | Integrated LED    |
| Depth            | 3.25        | Total Wattage       | 15W               |
| Weight           | 6           |                     |                   |
| Body Material    | Metal       | Second Material     | Acrylic           |
| Finish/Color     | Matte Black | Second Finish/Color | White             |
| Type of Finish   | Painted     |                     |                   |
| Bulb 1 Amount    | 1           | Rated For           | Damp Location     |
| Bulb 1 Base Type | LED         | Voltage             | 120V              |
| Bulb 1 Max Watt. | 15W         |                     |                   |
| Bulb 1 Included  | Yes         | Approval            | cUL or equivalent |
| Bulb 1 Lumens    | 1200        | Warranty            | 5 Years           |
| Bulb 1 CRI       | 90+         | Instal Position     | Wall              |